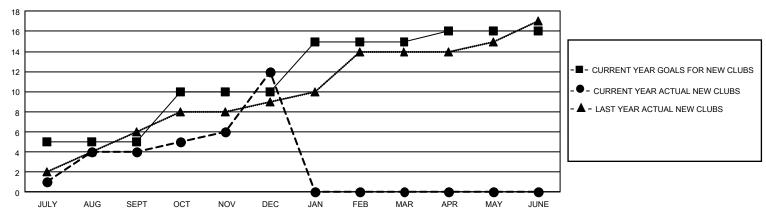

## GMT Constitutional Area 5 - E, Group N

REPORT DOES NOT INCLUDE CLUBS IN UNDISTRICTED AREAS.

| Clubs         |               |             |               | Members               |                        |                         |                                                    |  |
|---------------|---------------|-------------|---------------|-----------------------|------------------------|-------------------------|----------------------------------------------------|--|
|               | RESULTS FO    | R 2020-2021 |               | RESULTS FOR 2020-2021 |                        |                         |                                                    |  |
| QUARTER       | NEW CLUB GOAL | NEW CLUBS   | DROPPED CLUBS | QUARTER MEM           | BER GROWTH NET<br>GOAL | MEMBER GROWTH<br>ACTUAL | DROPPED<br>MEMBERS ACTUAL<br>(including transfers) |  |
| JULY/AUG/SEPT | 15            | 4           | 3             | JULY/AUG/SEPT         | 445                    | 729                     | 286                                                |  |
| OCT/NOV/DEC   | 15            | 8           | 2             | OCT/NOV/DEC           | 390                    | 609                     | 347                                                |  |
| JAN/FEB/MAR   | 15            | 0           | 0             | JAN/FEB/MAR           | 170                    | 0                       | 0                                                  |  |
| APR/MAY/JUNE  | 3             | 0           | 0             | APR/MAY/JUNE          | 110                    | 0                       | 0                                                  |  |

## GOALS AND ACTUAL NEW CLUBS CUMULATIVE