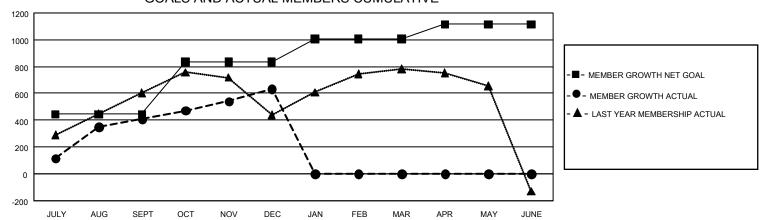

## GMT Constitutional Area 5 - E, Group N

REPORT DOES NOT INCLUDE CLUBS IN UNDISTRICTED AREAS.

| Clubs         |               |             |               | Members               |                        |                         |                                                    |  |
|---------------|---------------|-------------|---------------|-----------------------|------------------------|-------------------------|----------------------------------------------------|--|
|               | RESULTS FO    | R 2020-2021 |               | RESULTS FOR 2020-2021 |                        |                         |                                                    |  |
| QUARTER       | NEW CLUB GOAL | NEW CLUBS   | DROPPED CLUBS | QUARTER MEM           | BER GROWTH NET<br>GOAL | MEMBER GROWTH<br>ACTUAL | DROPPED<br>MEMBERS ACTUAL<br>(including transfers) |  |
| JULY/AUG/SEPT | 15            | 4           | 3             | JULY/AUG/SEPT         | 445                    | 729                     | 286                                                |  |
| OCT/NOV/DEC   | 15            | 8           | 2             | OCT/NOV/DEC           | 390                    | 609                     | 347                                                |  |
| JAN/FEB/MAR   | 15            | 0           | 0             | JAN/FEB/MAR           | 170                    | 0                       | 0                                                  |  |
| APR/MAY/JUNE  | 3             | 0           | 0             | APR/MAY/JUNE          | 110                    | 0                       | 0                                                  |  |

## GOALS AND ACTUAL MEMBERS CUMULATIVE

| DROPPED CLUBS: 5           |     | 245 CLUBS OF 436 ADDED 1 OR MORE<br>NEW MEMBERS | GENDER DISTRIBUTION  MALE 8,430 (66.61%) |                |       |
|----------------------------|-----|-------------------------------------------------|------------------------------------------|----------------|-------|
| DROPPED MEMBERS            |     |                                                 | FEMALE                                   | 4,226 (33.39%) |       |
| DECEASED                   | 27  | CLICK HERE FOR CUMULATIVE                       | TOTAL FAMILY UNIT MEMBERS                |                | 1,522 |
| CLUB CANCELLED 0 OTHER 606 |     | MEMBERSHIP DATA                                 | FAMILY MEMBERS PAYING HALF DUES          |                | 845   |
| TOTAL                      | 633 |                                                 |                                          |                |       |